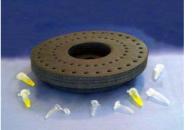

## Model VTX-3000L

Cat. No.: VTX-3000MT Microtitre plast Accessory Dimension :  $\phi$ 206 mm

Cat. No.: VTX-3000MP Microcentrifuge tube Accessory

Dimension: \$\phi204 mm

Cat. No.: VTC-3000FP Dimension:  $\phi$ 84mm