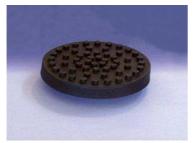

## Model VTX-3000L

Cat. No.: VTX-3000MT Microtitre plast Accessory Dimension :  $\phi$ 206 mm

Cat. No.: VTX-3000MP Microcentrifuge tube Accessory

Dimension: \$\phi204 mm

Cat. No.: VTC-3000FP Dimension:  $\phi$ 84mm