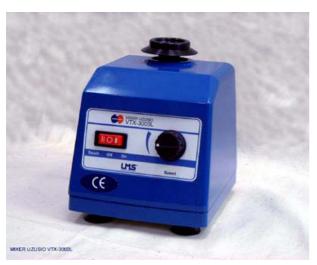

## **Mixer UZUSIO**

## Model VTX-3000L

Cat. No.: VTX-3000MT Microtitre plast Accessory Dimension :  $\phi$ 206 mm

Cat. No.: VTX-3000MP Microcentrifuge tube Accessory

Dimension: \$\phi204 mm

Cat. No.: VTC-3000FP Dimension:  $\phi$ 84mm

- Strong and quiet motor
- Touch Mixing or Continuous Mixing model
- Speed control from 20 rpm to 3000 rpm
- Mixing cup and a Test tube adapter supplied as standard
- Rubber suction caps minimize unnecessary movement during operation
- This Flask adapter with Test tube
  Adapter supplied as standard accessory
- 12 month warranty
- Made in Japan

## **Specifications**

Speed range : 20 to 3000 rpm Included : one tube Adapter (VTX-3000TT)

Weight : 3.1 kg

Dimension (W x D x H) : 130 x 155 x 155

. One tube Adapter (VIX-300011)

: one Flask Dimension  $\phi$  84mm