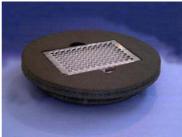

## Model VTX-3000L

Cat. No.: VTX-3000MT Microtitre plast Accessory Dimension :  $\phi$ 206 mm

Cat. No.: VTX-3000MP Microcentrifuge tube Accessory

Dimension: \$\phi204 mm

Cat. No.: VTC-3000FP Dimension:  $\phi$ 84mm