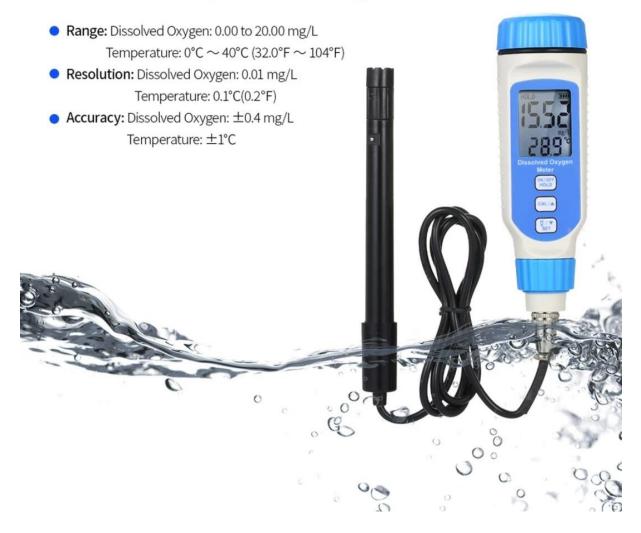

Item Name: Pen Type Dissolved Oxygen Meter

Display: Large LCD Display with Switchable Backlight

Range: Dissolved Oxygen: 0.00 to 20.00 mg/L

Temperature:  $0^{\circ}C \sim 40^{\circ}C$  (32.0°F  $\sim 104^{\circ}F$ )

Response Time: < 30 seconds

Resolution: Dissolved Oxygen: 0.01 mg/L Temperature: 0.1°C(0.2°F)

Accuracy: Dissolved Oxygen: ±0.4 mg/L Temperature: ±1°C

Salinity Compensation: YES(ppt)

Pressure Compensation: YES(mmHg/KPa)