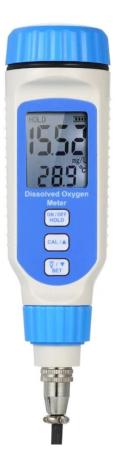

## SMART SENSOR Digital Dissolved Oxygen meter

Features:

Test the DO(dissolved oxygen) value and temperature(°C/°F) of water.

Pen-type intelligent dissolved oxygen analyzer, portable and easy to carry

Facilitate the user to carry on-site operation to display dissolved oxygen values and temperatures.

Pocket size, lightweight with backlight & large LCD display for clear and easy reading

ATC function (automatic temperature compensation), fast response time and automatic calibration.

Specifications:

Material: ABS Plastic

Item Name: Pen Type Dissolved Oxygen Meter

Display: Large LCD Display with Switchable Backlight

Range: Dissolved Oxygen: 0.00 to 20.00 mg/L

Temperature:  $0^{\circ}C \sim 40^{\circ}C$  (32.0°F  $\sim 104^{\circ}F$ )

## SMART SENSOR Digital Dissolved Oxygen Meter

Fast response & accurate measurement

Insert type design for convenient and fast replacement