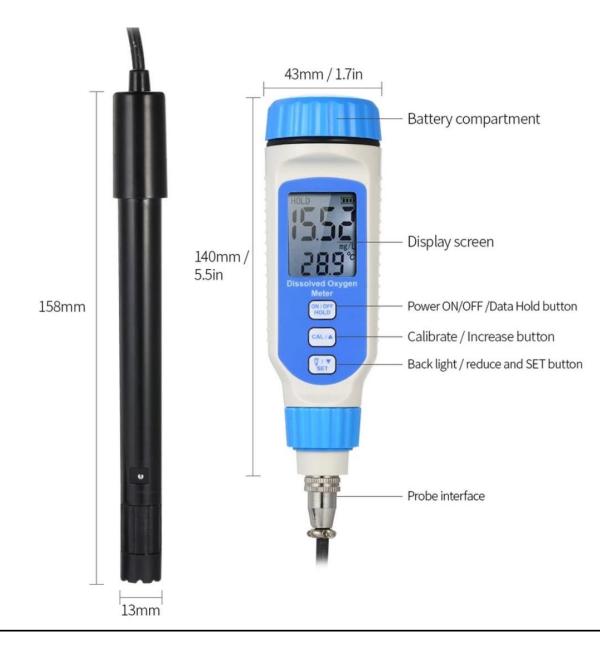

Auto Power off: 5 Minutes without any operation

Data Hold: YES Low Battery Indication: YES

Temperature Unit: °C/°F

Switchable Item Size: Approx. 140 \* 43 \* 43mm / 5.5 \* 1.7 \* 1.7in Item Weight: Approx. 132g / 4.6oz Package Size: Approx. 24.5 \* 9 \* 5.3cm / 9.6 \* 3.5 \* 2.1in Package Weight: Approx. 250g / 8.8oz

## SMART SENSOR Digital Dissolved Oxygen Meter

Fast response & accurate measurement

Insert type design for convenient and fast replacement