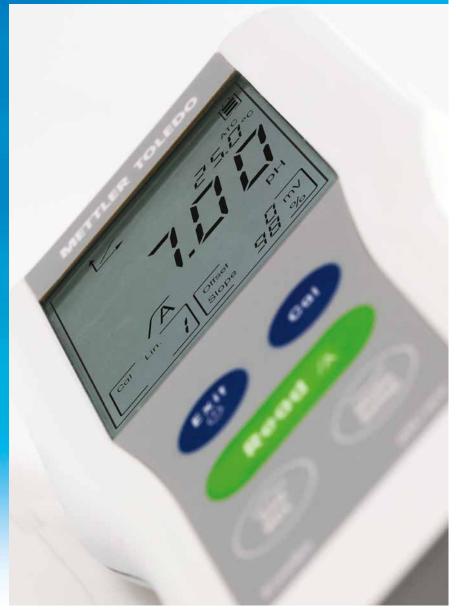

## Intuitive Operation -Measurement Made Easy

Featuring a large, well-structured display for easy viewing, the instruments' intuitive button arrangement and simple menu ensure measurements can be performed in just a few clicks.

## The New FiveGo Series

pH, conductivity and DO measurements made easy, in the lab and on the go.