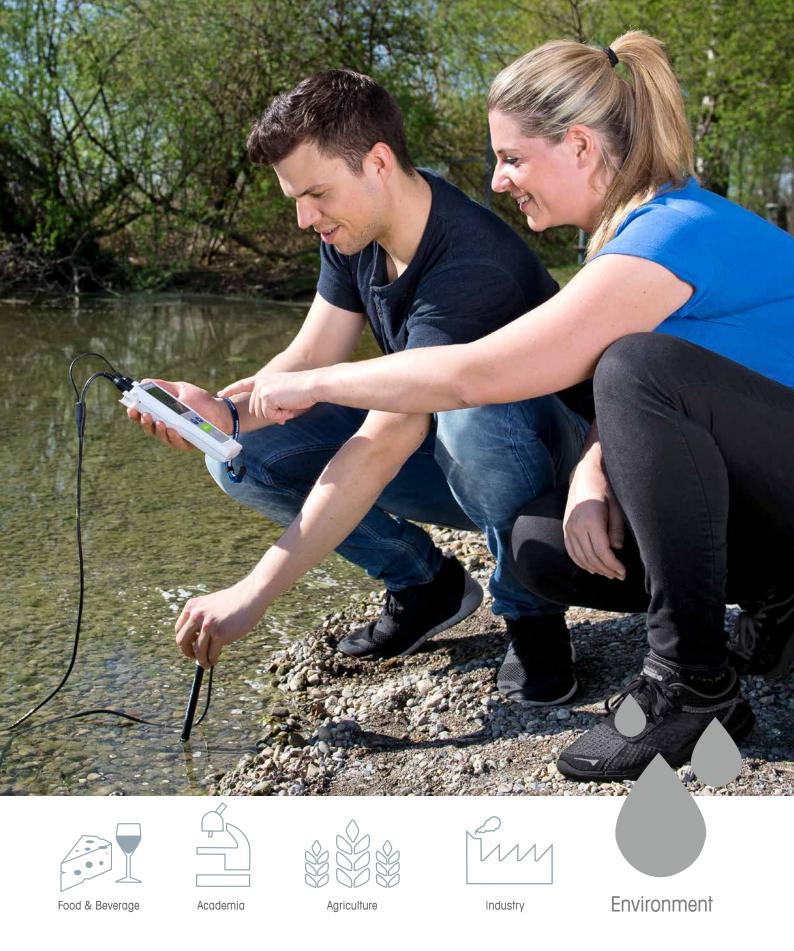

Ideally suited for mobile applications in the laboratory, at-line, or outdoors, the new FiveGo portable instruments provide high quality pH/mV, conductivity or dissolved oxygen measurements with the simple click of a button. The robust and waterproof design makes the FiveGo instruments the perfect companion to get reliable measurement data even in harsh conditions, all at a reasonable price.

## Waterproof -Ideal for Wet Conditions

The IP67 waterproof protection enables the FiveGo to withstand wet and demanding environments. With the compact carrying case FiveGo is the ideal partner for any outdoor measurement.

Optimally designed for mobile measurements in a wide range of workplaces, including Environment, Academia, Food and Beverage, Agriculture and Industry.