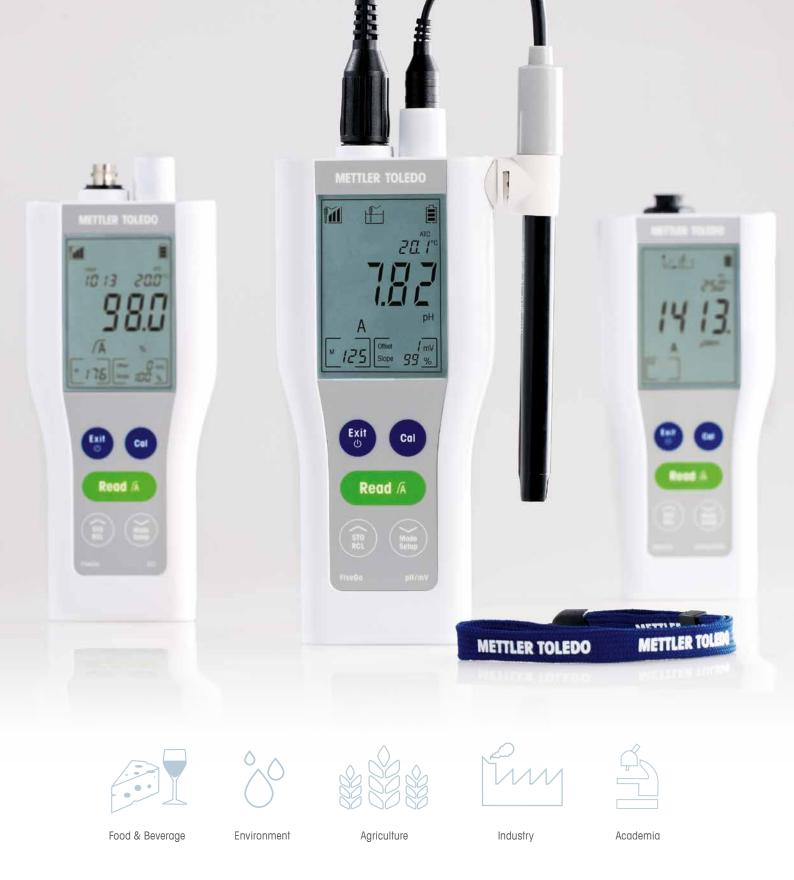

## The New FiveGo Series

pH, conductivity and DO measurements made easy, in the lab and on the go.

## Specified for Your Measurements

The well-priced pH/mV, conductivity and dissolved oxygen FiveGo portable meters are the perfect choice for a wide range of applications wherever you are.

Optimally designed for mobile measurements in a wide range of workplaces, including Environment, Academia, Food and Beverage, Agriculture and Industry.