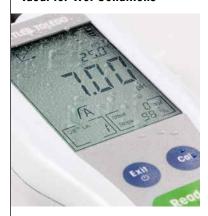

## Waterproof -Ideal for Wet Conditions

The IP67 waterproof protection enables the FiveGo to withstand wet and demanding environments. With the compact carrying case FiveGo is the ideal partner for any outdoor measurement.