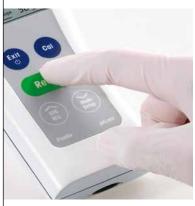

## Intuitive Operation -Measurement Made Easy

Featuring a large, well-structured display for easy viewing, the instruments' intuitive button arrangement and simple menu ensure measurements can be performed in just a few clicks.